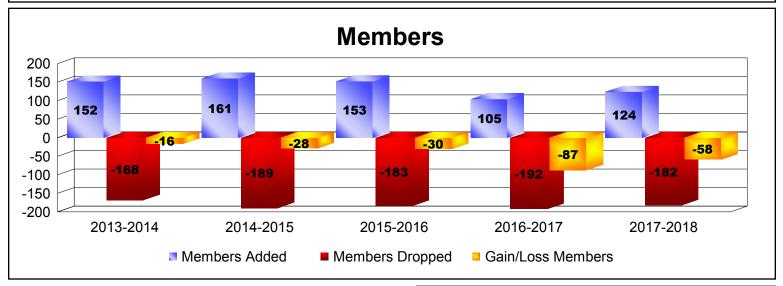

-2.5 -3

| Year                        | New<br>Clubs | Dropped<br>Clubs | Gain/<br>Loss<br>Clubs | New<br>Members | Charter<br>Members | Reinstate<br>Members | Transfer<br>Members | Total<br>Member<br>Added | Total<br>Members<br>Dropped | Gain/<br>Loss<br>Members |
|-----------------------------|--------------|------------------|------------------------|----------------|--------------------|----------------------|---------------------|--------------------------|-----------------------------|--------------------------|
| 2013-2014                   | 0            | 0                | 0                      | 124            | 1                  | 9                    | 18                  | 152                      | -168                        | -16                      |
| 2014-2015                   | 0            | -3               | -3                     | 138            | 4                  | 4                    | 15                  | 161                      | -189                        | -28                      |
| 2015-2016                   | 0            | -2               | -2                     | 120            | 2                  | 6                    | 25                  | 153                      | -183                        | -30                      |
| 2016-2017                   | 0            | -1               | -1                     | 84             | 1                  | 5                    | 15                  | 105                      | -192                        | -87                      |
| 2017-2018                   | 1            | -1               | 0                      | 92             | 21                 | 1                    | 10                  | 124                      | -182                        | -58                      |
| Average                     | 0            | -1               | -1                     | 112            | 6                  | 5                    | 17                  | 139                      | -183                        | -44                      |
|                             |              |                  |                        |                | Club               | S                    |                     |                          |                             |                          |
| 1<br>0.5<br>0<br>-0.5<br>-1 | 0 0          | 0                | 0                      |                | 0 _2               | -2                   | 0                   | .1                       | -1                          |                          |