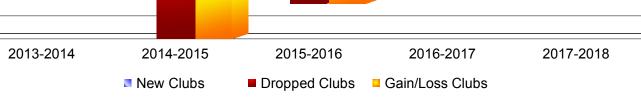

-2.5 -3

| Year                        | New<br>Clubs | Dropped<br>Clubs | Gain/<br>Loss<br>Clubs | New<br>Members | Charter<br>Members | Reinstate<br>Members | Transfer<br>Members | Total<br>Member<br>Added | Total<br>Members<br>Dropped | Gain/<br>Loss<br>Members |
|-----------------------------|--------------|------------------|------------------------|----------------|--------------------|----------------------|---------------------|--------------------------|-----------------------------|--------------------------|
| 2013-2014                   | 0            | 0                | 0                      | 124            | 1                  | 9                    | 18                  | 152                      | -168                        | -16                      |
| 2014-2015                   | 0            | -3               | -3                     | 138            | 4                  | 4                    | 15                  | 161                      | -189                        | -28                      |
| 2015-2016                   | 0            | -2               | -2                     | 120            | 2                  | 6                    | 25                  | 153                      | -183                        | -30                      |
| 2016-2017                   | 0            | -1               | -1                     | 84             | 1                  | 5                    | 15                  | 105                      | -192                        | -87                      |
| 2017-2018                   | 1            | -1               | 0                      | 92             | 21                 | 1                    | 10                  | 124                      | -182                        | -58                      |
| Average                     | 0            | -1               | -1                     | 112            | 6                  | 5                    | 17                  | 139                      | -183                        | -44                      |
|                             |              |                  |                        |                | Club               | S                    |                     |                          |                             |                          |
| 1<br>0.5<br>0<br>-0.5<br>-1 | 0 0          | 0                | 0                      |                | 0 _2               | -2                   | 0                   | .1                       | -1                          |                          |